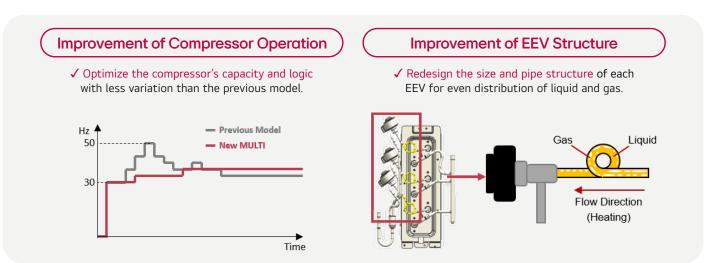

The new MULTI SPLIT models have lower noise than the previous models through structural improvements.